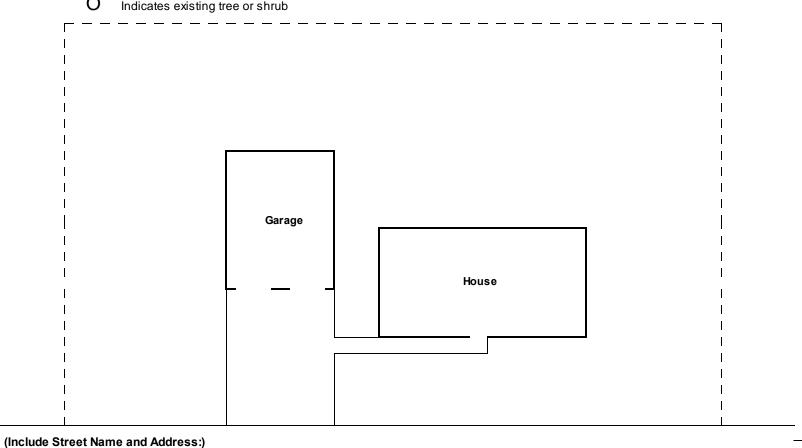

## Instructions:

- \* Show any proposed additions and/or new structures, including precise dimensions and property line clearances
- \* Show any proposed landscaping changes (additions, removals, modifications) including precise dimensions and property line clearances. Provide an accurate description of the type and size of each tree and/or shrub.
- \* Please use these symbols for clarification of the location of each tree and/or shrub:

Indicates a new tree or shrub

Indicates the removal of a tree or shrub

Indicates existing tree or shrub

Villages of Oscoda - 10000 Area Home (Right)