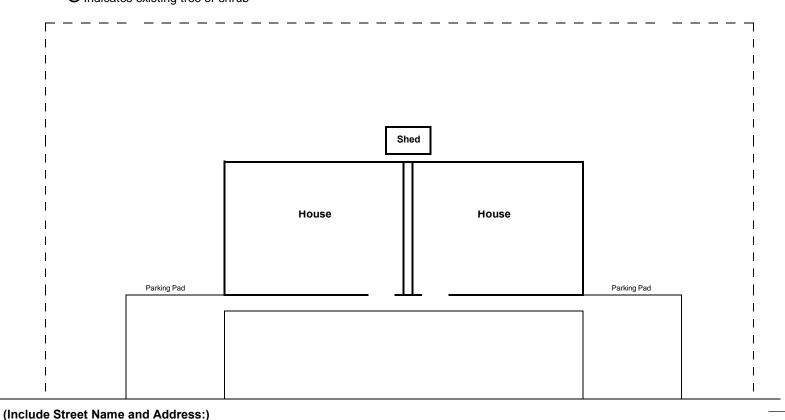

## Villages of Oscoda - 9000 Area Duplex Home w/ Parking Pad

## Instructions: \* Show any proposed additions and/or new structures, including precise dimensions and property line clearances

- \* Show any proposed landscaping changes (additions, removals, modifications) including precise dimensions and property line clearances. Provide an accurate description of the type and size of each tree and/or shrub.
- \* Please use these symbols for clarification of the location of each tree and/or shrub:

Indicates a new tree or shrub

Ø Indicates the removal of a tree or shrub

O Indicates existing tree or shrub